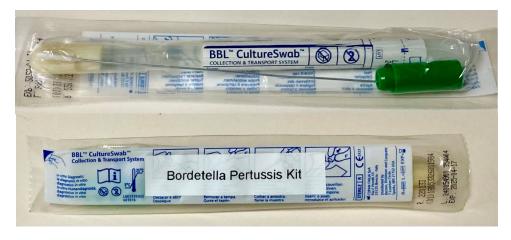

## \*\*\* ALERT \*\*\* REQUIRES DIFFERENT COLLECTION SWAB \*\*\* ALERT \*\*\*\*

Submit one of the following:

Nasopharyngeal Swab using a Stuarts / Single Swab (NP Swab)
This may also be referred to as the BBL ClutureSwab (Green cap with wire swab - see below)

To order replacement swab collection kits, please contact the NMC Laboratory

TESTING IS NO LONGER AVAILABLE ON THE PREVIOUS COLLECTION KITS (ESWABS WITH LIQUID AMIES TRANSPORT MEDIA) AND WILL BE REJECTED.